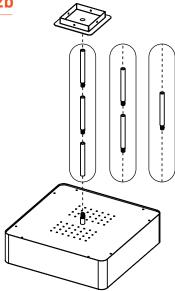

7MM

IMPORTANT

Always shut off power before cleaning and maintanence.

All products are manufactured to meet or exceed North American standards C22.2-250, UL 1598, C22.2-12, C22.2.9, UL 153.

All preparation for installation of fixture is to be provided by the end user.

The description and measurements on this drawing are for information purposes only.

VISO © 2018 All rights reserved.