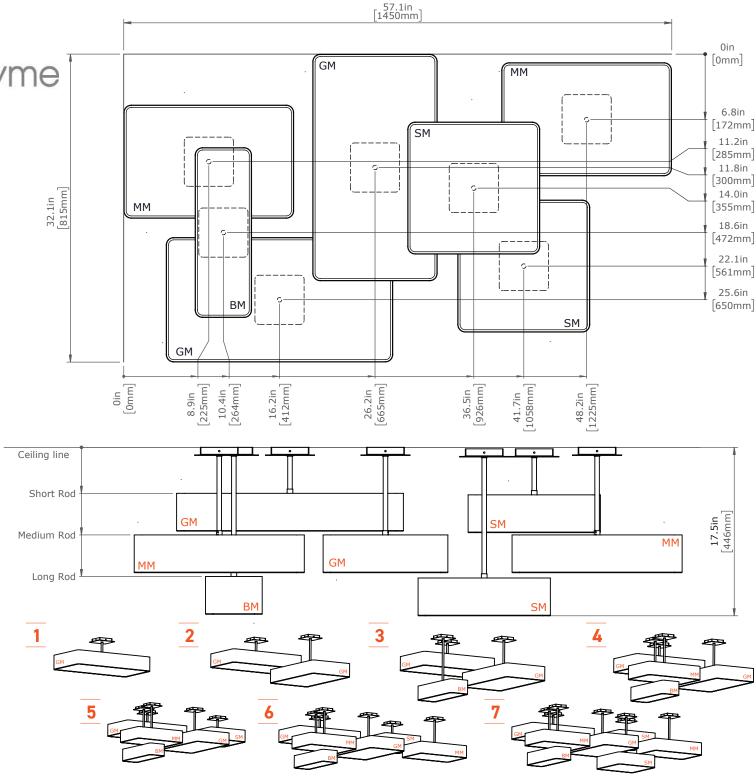

## **BRIGGS**

MOUNTING LAYOUT

4MM

IMPORTANT

Always shut off power before cleaning and maintanence.

All products are manufactured to meet or exceed North American standards C22.2-250, UL 1598, C22.2-12, C22.2.9, UL 153.

All preparation for installation of fixture is to be provided by the end user.

The description and measurements on this drawing are for information purposes only.

VISO © 2018 All rights reserved.

MOUNTING LAYOUT

7MM

IMPORTANT

Always shut off power before cleaning and maintanence.

All products are manufactured to meet or exceed North American standards C22.2-250, UL 1598, C22.2-12, C22.2.9, UL 153.

All preparation for installation of fixture is to be provided by the end user.

The description and measurements on this drawing are for information purposes only.

VISO © 2018 All rights reserved.