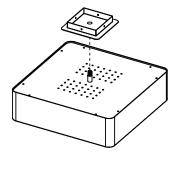

## **BRIGGS**

MOUNTING LAYOUT

4MM

IMPORTANT

Always shut off power before cleaning and maintanence.

All products are manufactured to meet or exceed North American standards C22.2-250, UL 1598, C22.2-12, C22.2.9, UL 153.

All preparation for installation of fixture is to be provided by the end user.

The description and measurements on this drawing are for information purposes only.

VISO © 2018 All rights reserved.

MOUNTING LAYOUT