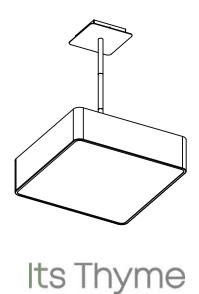

## **BRIGGS**

## INSTALLATION MANUAL

LED 700mA 110V - 240V 3000K

**BM** — 1 x 9W LED (Integral)

**SM** — 1 x 16W LED (Integral)

 $MM - 1 \times 18W LED (Integral)$ 

 $\mathbf{GM} - 1 \times 25 \text{W LED (Integral)}$ 