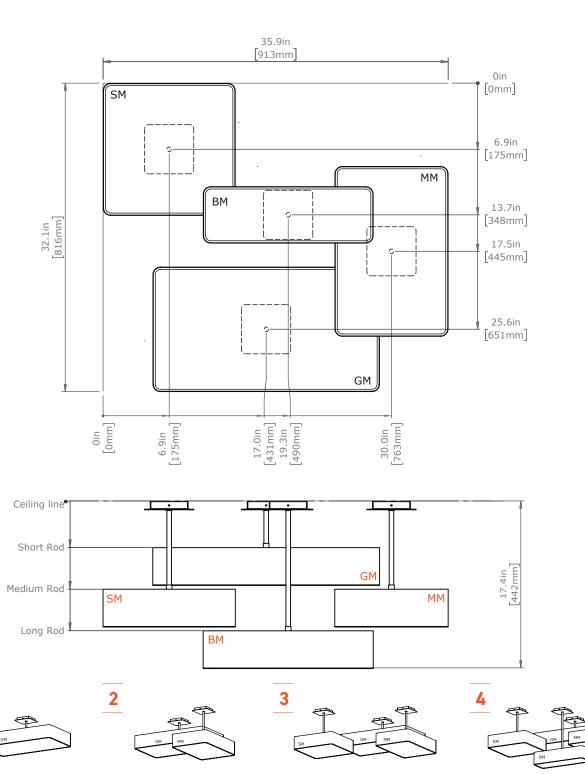

## INSTALLATION MANUAL

LED 700mA 110V - 240V 3000K

**BM** — 1 x 9W LED (Integral)

**SM** — 1 x 16W LED (Integral)

 $MM - 1 \times 18W LED (Integral)$ 

 $\mathbf{GM} - 1 \times 25 \text{W LED (Integral)}$ 

## **IMPORTANT**

Always shut off power before cleaning and maintanence.

1

**2**a

**2**b

3

All products are manufactured to meet or exceed North American standards C22.2-250, UL 1598, C22.2-12, C22.2.9, UL 153.

All preparation for installation of fixture is to be provided by the end user.

The description and measurements on this drawing are for information purposes only.

VISO © 2018 All rights reserved.

4

5