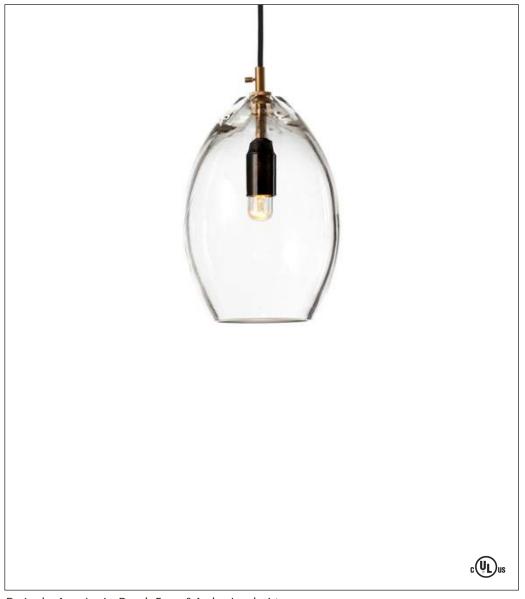

# **Unika Pendant**

Seeing the light takes on a whole new slant with the Unika pendant. The mouth-blown shades in gray or clear glass dress up the simple light source to offer a cheery dash of style to its corner of the design canvas. Anne Louise Due De Fonss & Anders Lundqvist conceived the Unika, which was originally created for a famed Copenhagen eatery. Now you can make it uniquely yours.