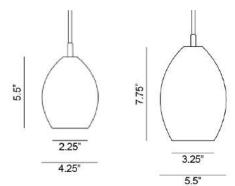

#### Ordering Matrix

| Model             |                   |
|-------------------|-------------------|
| 530 = Small Clear | 531 = Large Clear |
| 535 = Small Gray  | 536 = Large Gray  |