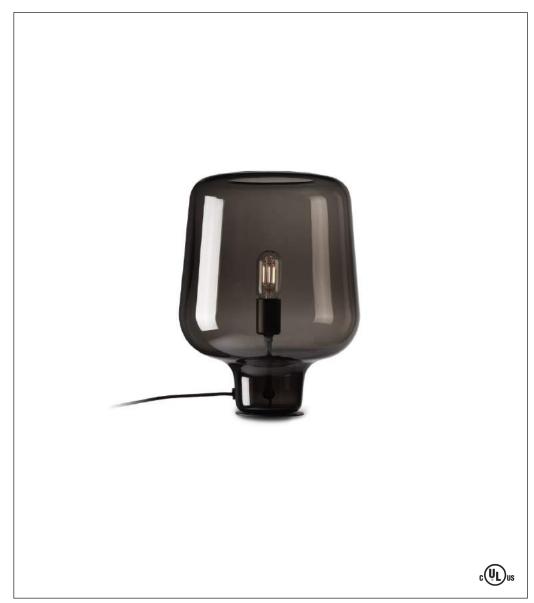

## Say My Name Table

Design by: Morten & Jonas

Take note of the Say My Name table lamp but not for its aesthetic beauty alone; give it a nod for representing a lively dialogue between the material and its maker, as both come together in a multifunctional design made of mouthblown Venetian glass in Italy. The beautiful gray color—available in either a glossy or a matt surface reflect the Nordic sky during the deepest hours of dark.

## Fixture as shown

| 662                     | LED     | SMK GLO GRY              |
|-------------------------|---------|--------------------------|
| Say My<br>Name<br>Table | 1 x 6.5 | Smoked<br>Glossy<br>Gray |