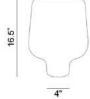

### Model

662 = Smoked Glossy Gray 663 = Smoked Matte Gray 669 = Matte White

1 x 6.5W E26, Edison Bulb