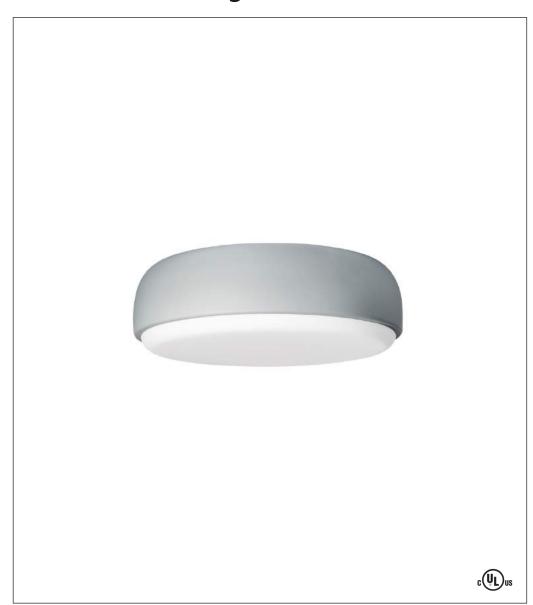

## Over Me 40 Ceiling or Wall

Refusing to be limited to any one position in a room, Over Me 40, the larger of the two versions of the fixture, can just as easily be the Above 40 ceiling or wall light. It's the fixture's flush-mounted sleekness, designed by Morten & Jonas for Northern Lighting, that makes it this versatile. Available in dusty blue, dark gray and white, This product debuted during Stockholm Design Week in 2017.