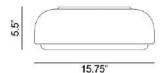

## Over Me 40 Ceiling or Wall

Refusing to be limited to any one position in a room, Over Me 40, the larger of the two versions of the fixture, can just as easily be the Above 40 ceiling or wall light. It's the fixture's flush-mounted sleekness, designed by Morten & Jonas for Northern Lighting, that makes it this versatile. Available in dusty blue, dark gray and white, This product debuted during Stockholm Design Week in 2017.

## Model 643 = White 644 = Dusty Blue 645 = Dark Gray 3 x 9.5W GU24, A19 F (Fluorescent) 3 x 18W E26, Spiral WHT = White DST BLU = Dusty Blue $\mathsf{DRK}\,\mathsf{GRY} = \mathsf{Dark}\,\mathsf{Gray}$ Fixture as shown 644 DST BLU Over Me 40 3 x 18 **Dusty Blue** Ceiling/Wall