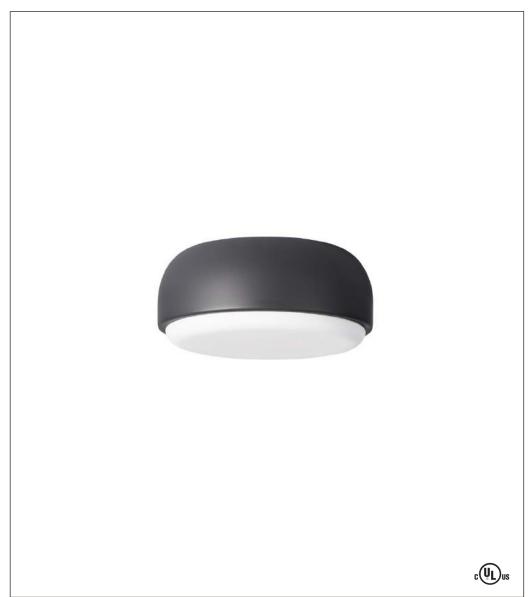

# Over Me 30 Ceiling or Wall

Refusing to be limited to any one position in a room, Over Me 30, the smaller of the two versions of the fixture, can just as easily be the Above 30 ceiling or wall light. It's the fixture's flush-mounted sleekness, designed by Morten & Jonas for Northern Lighting, that makes it this versatile. Available in dusty blue, dark gray and white, This product debuted during Stockholm Design Week in 2017.