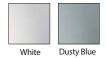

# Over Me 30 Ceiling or Wall

Refusing to be limited to any one position in a room, Over Me 30, the smaller of the two versions of the fixture, can just as easily be the Above 30 ceiling or wall light. It's the fixture's flush-mounted sleekness, designed by Morten & Jonas for Northern Lighting, that makes it this versatile. Available in dusty blue, dark gray and white, This product debuted during Stockholm Design Week in 2017.

## Finish WHT = White

DST BLU = Dusty Blue DRK GRY = Dark Gray