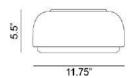

# Over Me 30 Ceiling or Wall

Refusing to be limited to any one position in a room, Over Me 30, the smaller of the two versions of the fixture, can just as easily be the Above 30 ceiling or wall light. It's the fixture's flush-mounted sleekness, designed by Morten & Jonas for Northern Lighting, that makes it this versatile. Available in dusty blue, dark gray and white, This product debuted during Stockholm Design Week in 2017.