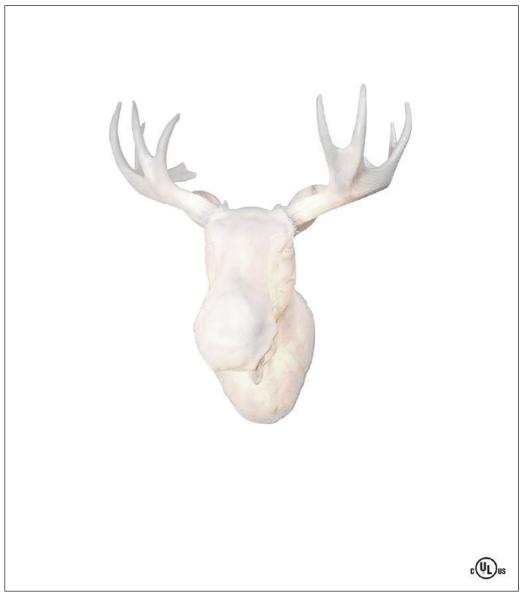

## Moo Wall

The hunt for a whimsical light fixture-cum-conversation starter is over: Northern Lighting's Moo wall light will net you glowing accolades whether mounted over the fireplace mantel or on any wall in any room, just for fun! Designed by Trond Svendgård and Ove Rogne, they call their poly-resin light fixture a postmodern kitsch trophy.

WHT = White

Fixture as shown

272 Moo Wall

LED 2 x 11 / 2 x 4 WHT

Finishes

Design by: Trond Svendgård & Ove Rogne

Its Thyme