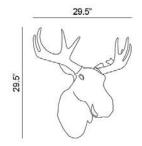

Ordering Matrix

Model

272

LED HEAD: 2 x 11W E26, A19

HORNS: 2 x 4W E12

Fluorescent

HEAD: 2 x 18W GU24, Spiral HORNS: 2 x 7W E12, Spiral

Finish

WHT = White

Fixture as shown

272 Moo Wall

LED 2 x 11 / 2 x 4 WHT

Finishes

Design by: Trond Svendgård & Ove Rogne

Its Thyme