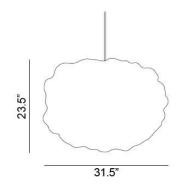

# **Heat Pendant**

Like a shimmering chimera wafting from a landscape on a sunny summer day, the Heat pendant, designed by Johanna Forsberg, seems to be in continual movement. That's a ruse because the structure is solid in a folded fantasy of gleaming brass mesh. The material experimentation that birthed this charismatic fixture was inspired by the pendant's organic personality—fiery when the bulb is illuminated and cloudy when it is not. This is the perfect fixture to showcase the array of Edison bulbs that have become so popular.