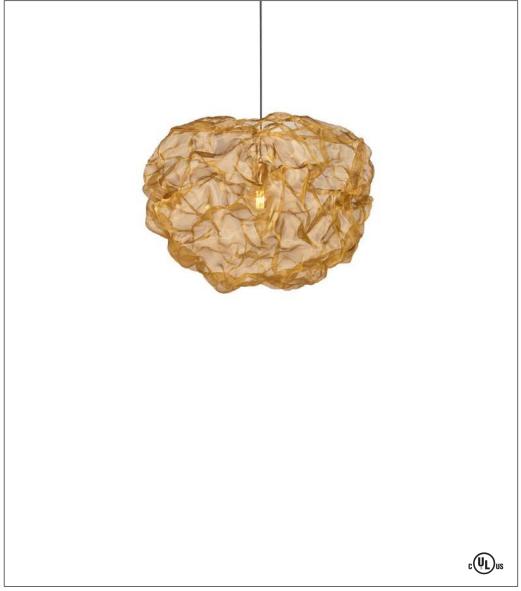

# **Heat Pendant**

Like a shimmering chimera wafting from a landscape on a sunny summer day, the Heat pendant, designed by Johanna Forsberg, seems to be in continual movement. That's a ruse because the structure is solid in a folded fantasy of gleaming brass mesh. The material experimentation that birthed this charismatic fixture was inspired by the pendant's organic personality—fiery when the bulb is illuminated and cloudy when it is not. This is the perfect fixture to showcase the array of Edison bulbs that have become so popular.

### Shade

Gold

Design by: Johanna Forsberg