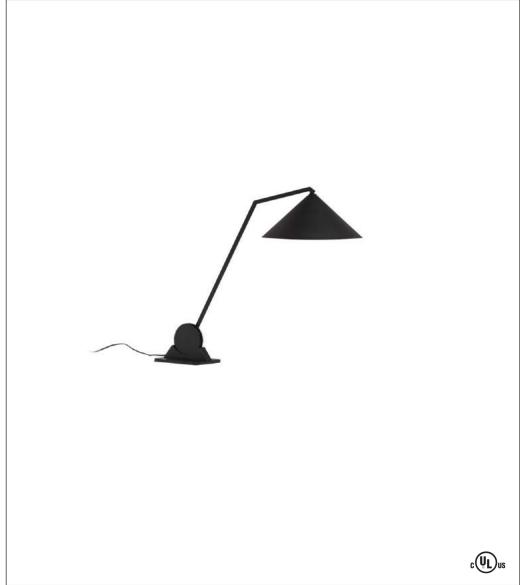

# Gear Table

If the phrase "like a cog in a wheel" brings to mind old industrial fittings, we must introduce the Gear table lamp because it is so contemporary in its cleverness, it will be a standout in interiors from modern to loft contemporary. The smartness of this lamp, designed by Johan Lindstén, eclipses its style, as the shade height and angle are adjustable by merely moving a lever. Made of aluminum and steel, the Gear table lamp comes in a matte black finish that enhances the masculinity of its lines. We also offer the Gear in a floor lamp.

### Fixture as shown 411

Gear Table

LED 1 x 4.5W BLK Black

Black

Design by: Johan Lindsten