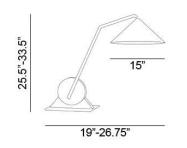

# Gear Table

If the phrase "like a cog in a wheel" brings to mind old industrial fittings, we must introduce the Gear table lamp because it is so contemporary in its cleverness, it will be a standout in interiors from modern to loft contemporary. The smartness of this lamp, designed by Johan Lindstén, eclipses its style, as the shade height and angle are adjustable by merely moving a lever. Made of aluminum and steel, the Gear table lamp comes in a matte black finish that enhances the masculinity of its lines. We also offer the Gear in a floor lamp.

### Fixture as shown 411

Gear Table

LED 1 x 4.5W BLK Black

Black

Design by: Johan Lindsten