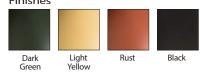

## Dokka Pendant

If Mad Men decided to take its midcentury modern pizzazz on the road into the glacial climes of Norway, this pendant light would serve its styleconsciousness well. The precursor to the Dokka pendant was the first Norwegian light to ever be awarded the Golden Medal at the Milan Triennali. Designed by Birger Dahl, the post-war icon debuted in 1954 but it has never lost its fresh appeal, available in dark green, light yellow, rust, black, dark gray and white.

## Finishes

Dark Gray

Design by: Birger Dahl

Its Thyme