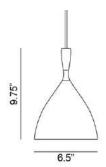

| Ordering <i>l</i>                         | Matrix    |                                                      |  |
|-------------------------------------------|-----------|------------------------------------------------------|--|
| Model                                     |           |                                                      |  |
| 251 = Dark G<br>253 = Rust<br>255 = Black |           | 252 = Light Yellow<br>254 = White<br>256 = Dark Gray |  |
| LED                                       |           |                                                      |  |
| 1 x 9.5W E26,                             | A19       |                                                      |  |
| F (Fluores                                | cent)     |                                                      |  |
| 1 x 15W E26,                              | CFL Globe |                                                      |  |
| Finish                                    |           |                                                      |  |
| DGR= Dark G<br>RUS = Rust<br>BLK = Black  | 1         | LYE = Light Yellow<br>WHT = White<br>DGY = Dark Gray |  |
| Fixture as shown                          |           |                                                      |  |
| 255                                       | F         | BLK                                                  |  |
| Dokka<br>Pendant                          | 1 x 15    | 5 Black                                              |  |