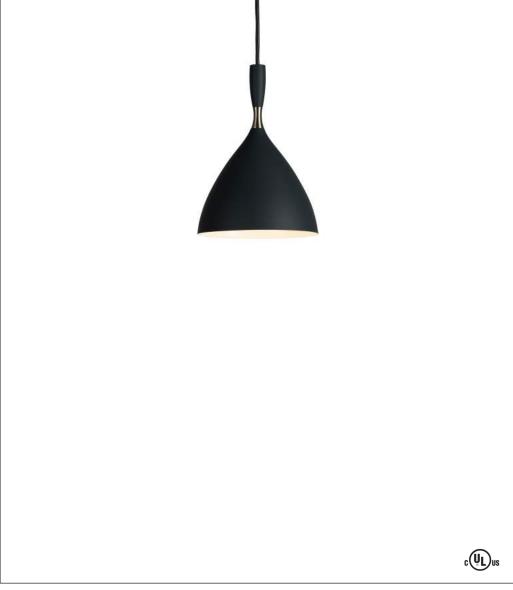

## Dokka Pendant

If Mad Men decided to take its midcentury modern pizzazz on the road into the glacial climes of Norway, this pendant light would serve its styleconsciousness well. The precursor to the Dokka pendant was the first Norwegian light to ever be awarded the Golden Medal at the Milan Triennali. Designed by Birger Dahl, the post-war icon debuted in 1954 but it has never lost its fresh appeal, available in dark green, light yellow, rust, black, dark gray and white.