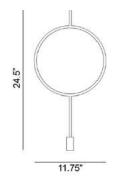

## Circle Pendant

The Circle pendant can be accused of having an infinite appeal but we don't think it would mind given it so confidently dangles its bulb! The simple graphic lines of its signature round shape were envisioned by designer Hannakaisa Pekkala, who created this minimalist design to break away from traditional chandeliers. The shadow the pendant throws even when it's unlit makes it a reflection of its own great taste even when the lights are switched off and the sun is streaming in through a window. This product debuted during Stockholm Design Week in 2017.

## Model 666 = Dark Gray LED 1 x 3.5W E12 G16.5 I (Incandescent) 1 x 40W E12 DRK GRY = Dark Gray Fixture as shown DRK GRY Dark Gray Circle 1 x 40 Pendant Finishes

Design by: Hannakaisa Pekkala