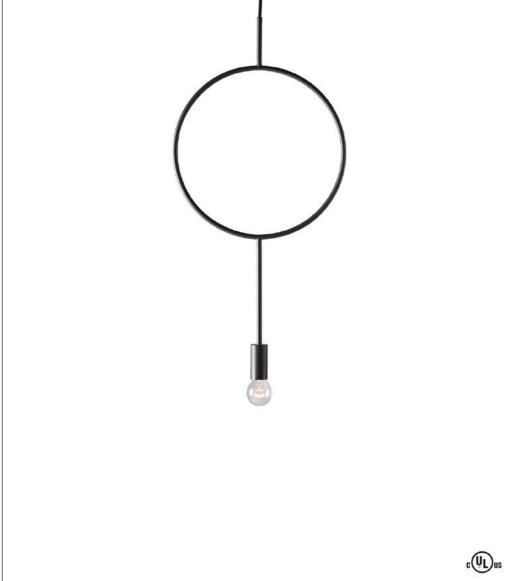

## Circle Pendant

The Circle pendant can be accused of having an infinite appeal but we don't think it would mind given it so confidently dangles its bulb! The simple graphic lines of its signature round shape were envisioned by designer Hannakaisa Pekkala, who created this minimalist design to break away from traditional chandeliers. The shadow the pendant throws even when it's unlit makes it a reflection of its own great taste even when the lights are switched off and the sun is streaming in through a window. This product debuted during Stockholm Design Week in 2017.