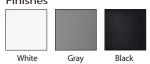

# Model

540 = White

541 = Gray

542 = Black
\*Wood accent available in light birch or dark walnut.
Please select wood finish when ordering.

## Finish

WHT = White GRY = Gray

BLK = Black

# Finishes

Design by: Atle Tveit