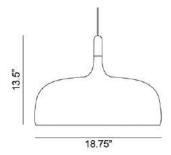

# **Acorn Pendant**

Invert the cupule of an acorn, treat it with a serene finish reminiscent of Scandinavia's iconic birch tree, top it off with a smooth dash of modernism, and you have the Acorn pendant. Designer Atle Tveit merged oak and painted aluminum elements to cultivate a cleanly capped creation that represents Nordic sensibilities at their very finest—choose either white, gray or black to satisfy your favorite birch-bark hue.