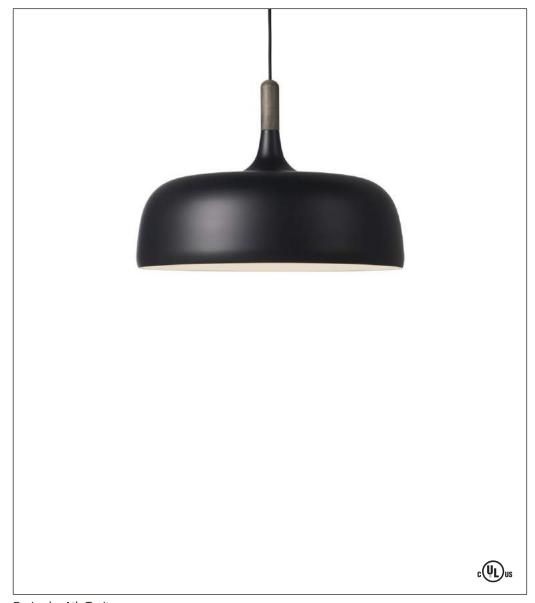

# **Acorn Pendant**

Invert the cupule of an acorn, treat it with a serene finish reminiscent of Scandinavia's iconic birch tree, top it off with a smooth dash of modernism, and you have the Acorn pendant. Designer Atle Tveit merged oak and painted aluminum elements to cultivate a cleanly capped creation that represents Nordic sensibilities at their very finest—choose either white, gray or black to satisfy your favorite birch-bark hue.

### Fixture as shown

| 542                                                  | LED    | BLK   |
|------------------------------------------------------|--------|-------|
| Acorn Pendant<br>in Black with<br>Dark Walnut Accent | 1 x 6W | Black |