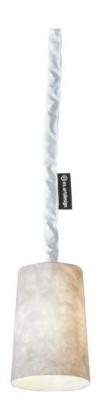

# **PAINT PENDANT**

Paint (Ø 12 cm x 17,5 cm) max 30W | E14 (230V) - E12 (120V) Equivalent W dimmable LED bulbs compatible | rec. LED 6W

Led color temperature recommended: neutral white 4200 °K / warm white 2700 °K

# **MATERIALS**

Paint nebula: laprene, nylon, nebulite (fiberglass) Paint lavagna: laprene, nylon, nebulite, blackboard effect resin Paint cemento: laprene, nylon, nebulite, cement effect paint