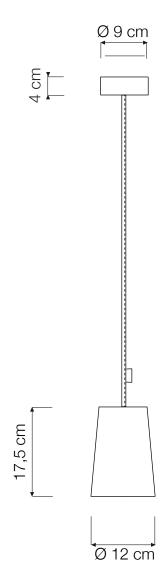

# **PAINT PENDANT**

Paint (Ø 12 cm x 17,5 cm) max 30W | E14 (230V) - E12 (120V) Equivalent W dimmable LED bulbs compatible | rec. LED 6W

Led color temperature recommended: neutral white 4200 °K / warm white 2700 °K