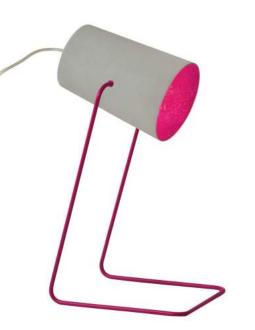

# **PAINT T TABLE LAMP**

Paint T (Ø 12 cm x 17,5 cm) max 30W | E14 (230V) - E12 (120V) LED bulbs compatible | rec. LED 6W

Led color temperature recommended: neutral white 4200 °K / warm white 2700 °K

## **OUTER COLOR**

grey (concrete)

black (blackboard)

#### **INNER COLOR**

orange bronze turquoise silver

white

blue

magenta

INCLUDES 200 CM CORD AND SWITCH. BULBS ARE NOT INCLUDED.

CUSTOM RAL COLORS ARE AVAILABLE FOR AN ADDITONAL CHARGE.

AVAILABLE WITH ELECTRONIC LED DIMMER.