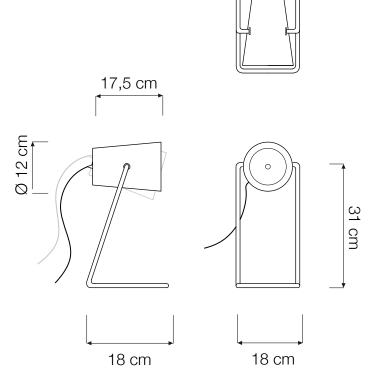

# **PAINT T TABLE LAMP**

Paint T (Ø 12 cm x 17,5 cm) max 30W | E14 (230V) - E12 (120V) LED bulbs compatible | rec. LED 6W

Led color temperature recommended: neutral white 4200 °K / warm white 2700 °K