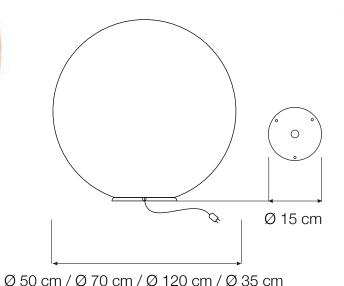

## EX.MOON 1/2/3/35 OUTDOOR LAMP Ø 50/70/120/35

Ex.moon 1 (Ø 50 cm) max 70W | E27 (230V) - E26 (120V) Equivalent W dimmable LED bulbs compatible | rec. LED 13W IP 65

Ex.moon 2 (Ø 70 cm) max 100W | E27 (230V) - E26 (120V) Equivalent W dimmable LED bulbs compatible | rec. LED 20W IP 65

Ex.moon 3 (Ø 120 cm) max 100W | E27 (230V) - E26 (120V) Equivalent W dimmable LED bulbs compatible | rec. LED 30W IP 65

Ex.moon 35 (Ø 35 cm) max 50W | E27 (230V) - E26 (120V) Equivalent W dimmable LED bulbs compatible | rec. LED 13W IP 65