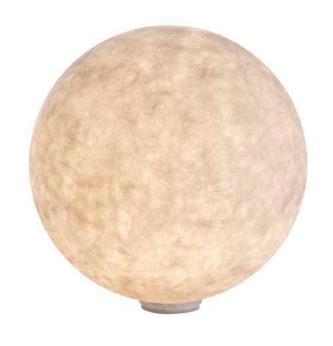

## EX.MOON 1/2/3/35 OUTDOOR LAMP Ø 50/70/120/35

Ex.moon 1 (Ø 50 cm) max 70W | E27 (230V) - E26 (120V) Equivalent W dimmable LED bulbs compatible | rec. LED 13W IP 65

Ex.moon 2 (Ø 70 cm) max 100W | E27 (230V) - E26 (120V) Equivalent W dimmable LED bulbs compatible | rec. LED 20W IP 65

Ex.moon 3 (Ø 120 cm) max 100W | E27 (230V) - E26 (120V) Equivalent W dimmable LED bulbs compatible | rec. LED 30W IP 65

Ex.moon 35 (Ø 35 cm) max 50W | E27 (230V) - E26 (120V) Equivalent W dimmable LED bulbs compatible | rec. LED 13W IP 65

## **MATERIALS**

Nebulite (fiberglass), laprene

## COLOR

white

INCLUDES 200 CM CORD WITH PLUG. BULBS ARE NOT INCLUDED.