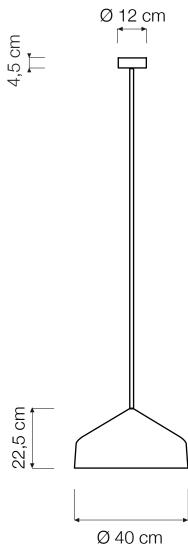

# **CYRCUS PENDANT**

Cyrcus (Ø 40 cm x 22,5 cm) max 70W | E27 (230V) - E26 (120V) Equivalent W dimmable LED bulbs compatible | rec. LED 13W

Led color temperature recommended: neutral white 4200 °K / warm white 2700 °K