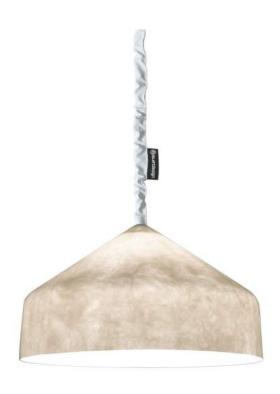

# **CYRCUS PENDANT**

Cyrcus (Ø 40 cm x 22,5 cm) max 70W | E27 (230V) - E26 (120V) Equivalent W dimmable LED bulbs compatible | rec. LED 13W

Led color temperature recommended: neutral white 4200 °K / warm white 2700 °K

# **MATERIALS**

Cyrcus nebula: laprene, nylon, nebulite (fiberglass) Cyrcus lavagna: laprene, nylon, nebulite, blackboard effect resin Cyrcus cemento: laprene, nylon, nebulite, cement effect paint

turquoise

orange

blue

magenta

INCLUDES 130 CM CORD, TEXTILE CABLE COVER AND LAPRENE (RUBBER) CEILING CANOPY. CUSTOM CORD LENGTHS ARE AVAILABLE FOR AN ADDITONAL CHARGE. BULBS ARE NOT INCLUDED.

CUSTOM RAL COLORS ARE AVAILABLE FOR AN ADDITONAL CHARGE.