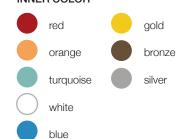

#### **INNER COLOR**

magenta

INCLUDES 200 CM CORD AND FOOT-SWITCH. BULBS ARE NOT INCLUDED.

CUSTOM RAL COLORS ARE AVAILABLE FOR AN ADDITONAL CHARGE.

AVAILABLE WITH ELECTRONIC LED DIMMER.

40 cm

22,5 cm

55 cm