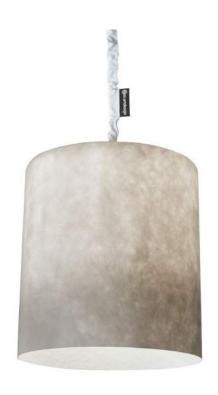

# BIN **PENDANT**

Bin (Ø 33,5 cm x 35 cm) max 70W | E27 (230V) - E26 (120V) Equivalent W dimmable LED bulbs compatible | rec. LED 13W

Led color temperature recommended: neutral white 4200 °K / warm white 2700 °K

### **MATERIALS**

Bin nebula: laprene, nylon, nebulite (fiberglass) Bin lavagna: laprene, nylon, nebulite, blackboard effect resin Bin cemento: laprene, nylon, nebulite, cement effect paint