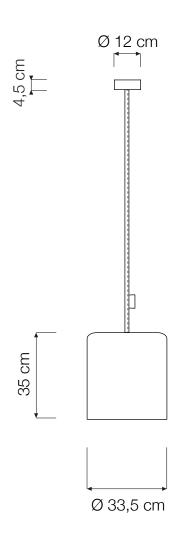

# BIN **PENDANT**

Bin (Ø 33,5 cm x 35 cm) max 70W | E27 (230V) - E26 (120V) Equivalent W dimmable LED bulbs compatible | rec. LED 13W

Led color temperature recommended: neutral white 4200 °K / warm white 2700 °K