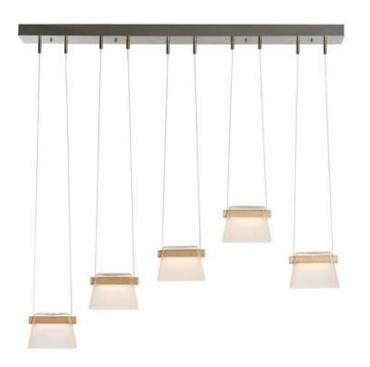

## **DESCRIPTION**

Inspired by clean Scandinavian design, the More Cowbell Multi Light Pendant's elegance is in its simplicity. The glass cowbells are suspended by Vermont maple dowels which acts to isolate the LED light source. Available in Black, Gold, Silver, Satin Red, Satin Aqua, or Satin White with Clear or Clear with Frosted glass shades. Dimmable with line voltage or low-voltage electronic dimmers. Canopy: 42 inch length x 5 inch width. Slope ceiling adaptable to 45 degrees. UL listed for indoor damp locations. Made in the USA.

Shown in: Silver / Clear / Frosted

| SHADE COLOR | Clear / Frosted        |
|-------------|------------------------|
| BODY FINISH | Silver                 |
| WATTAGE     | 18W                    |
| DIMMER      | Dimmable               |
| DIMENSIONS  | 40.3"L x 5.8"W x 4.5"H |
| LAMP        | 5 x LED/3.6W/120V LED  |