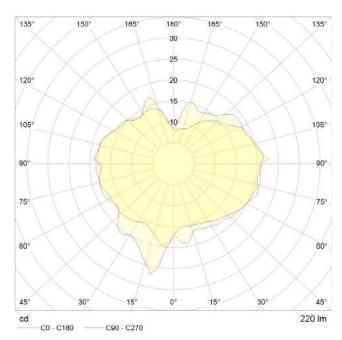

------|--------|
| Lamp lumen output                  | 250    |
| Luminaire circuits per watt (LM/W) | 44     |
| Lifetime (TM-21) (hours)           | 15,000 |
| Colour Temperature                 | 2200K  |
| Power factor                       | 0.9    |

### DIMMING

Dimmable: Yes Dimming type: Trailing edge Recommended US Dimmer: Lutron - Diva DVELV-300P-XX (X denotes faceplate color)

A full list of compatible dimmers is available on request.

### OUTER CARTON

Pc/ Ctn: 2 Gross weight: 14.5lbs Length: 19.8in Width: 17.3in Height: 19.6in IES/LDT FILE

Available upon request.

EAN US: 5060400151592



www.tala.co.uk | hello@tala.co.uk | +1 (929) 294 9574

Specification subject to change without notice. Refer to our website for the most recent product documentation.

#### POLAR DIAGRAM