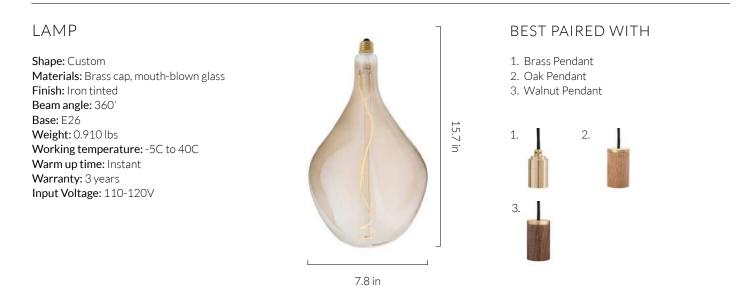

# 5 WATT | 250 LUMENS | 2200K

Decorative LED filament lamp made of mouth-blown glass. This lamp uses 5 Watts of power and achieves 250 Lumens at a CRI of 95. It has an IP54 rating.