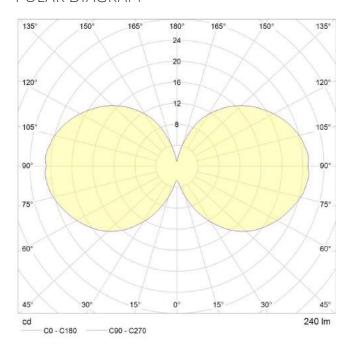

We use up to 8 LED filaments in our lamps. This, together with a thicker phosphor coating, reduces and controls glare, resulting in an even, more comfortable light.



0.7 in

#### BEST PAIRED WITH

1. All E14 fixtures

## PERFORMANCE

| CRI (colour rendering index)       | 95     |
|------------------------------------|--------|
| Lamp lumen output                  | 180    |
| Luminaire circuits per watt (LM/W) | 80     |
| Lifetime (TM-21) (hours)           | 30,000 |
| Colour Temperature                 | 2200K  |
| Power factor                       | 0.9    |

### DIMMING

Dimmable: Yes

Dimming type: Trailing edge

Recommended US Dimmer: Lutron - Diva DVELV-300P-XX

(X denotes faceplate color)

A full list of compatible dimmers is available on request.

#### POLAR DIAGRAM

3.7 in



#### **OUTER CARTON**

Pc/ Ctn: 100 Gross weight: 5.5 lbs Length: 15.3in Width: 17.4in

Height: 8.6in

IES/LDT FILE

Available upon request.

EAN US: 5060400151417