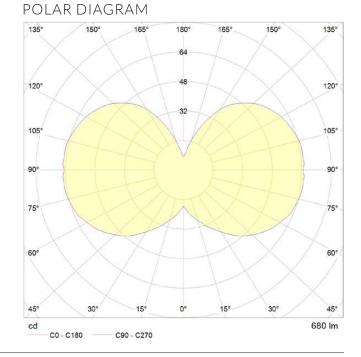

### PERFORMANCE

| CRI (colour rendering index)   | 95            |
|--------------------------------|---------------|
| Lamp lumen output              | 680lm         |
| Flicker                        | <5%           |
| Lumens per circuit watt (LM/W) | 85lm/W        |
| Lifetime (TM-21) (hours)       | 15,000hrs     |
| Colour Temperature             | 2000K - 2800K |
| Power factor                   | 0.8           |