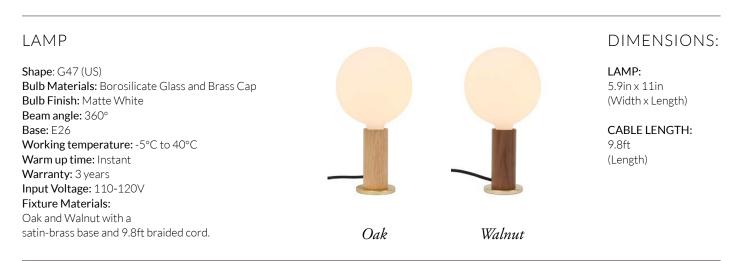

# KNUCKLE TABLE LAMP WITH SPHERE IV (US)

SKU CODES: OAK: OAK-SPHR-IV-KT-01-US WALNUT: WALT-SPHR-IV-KT-01-US

This elegant table lamp pairs hand-turned, oak or walnut with a satin-brass base to create a timeless fixture for any interior.