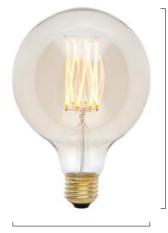

# 6 WATT | 420 LUMENS | 2200K

Decorative, smooth dimmable LED filament lamp. This lamp uses 6 Watts of power and achieves 420 Lumens at a CRI of 95. It has an IP54 rating.

### LAMP

Shape: G40

Materials: Brass cap, glass Finish: Iron tinted Beam angle: 360' Base: E26 Weight: 0.25 lbs

Working temperature: -5C to 40C

Warm up time: Instant Warranty: 3 years Input Voltage: 110V-120V

Glare control: We use up to 8 LED filaments in our lamps. This, together with a thicker phosphor coating, reduces and controls glare, resulting in an even, more comfortable light.

4.9 in

=