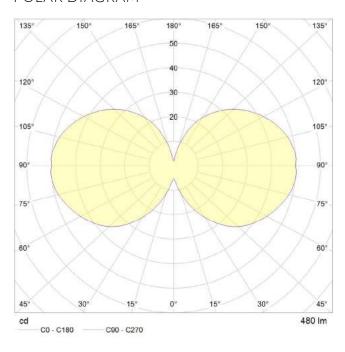

rol: We use up to 8 LED filaments in our lamps. This, together with a thicker phosphor coating, reduces and controls glare, resulting in an even, more comfortable light.



4.9 in

=

#### BEST PAIRED WITH

1. Brass Pendant



### **PERFORMANCE**

| CRI (colour rendering index)       | 95     |
|------------------------------------|--------|
| Lamp lumen output                  | 420    |
| Luminaire circuits per watt (LM/W) | 80     |
| Lifetime (TM-21) (hours)           | 30,000 |
| Colour Temperature                 | 2200K  |
| Power factor                       | 0.9    |

## DIMMING

Dimmable: Yes

Dimming type: Trailing edge

Recommended US Dimmer: Lutron - Diva DVELV-300P-XX

(X denotes faceplate color)

A full list of compatible dimmers is available on request.

## POLAR DIAGRAM



## **OUTER CARTON**

**Pc/ Ctn:** 20

Gross weight: 9.48lbs Length: 26.8in Width: 11.0in Height: 16.5in IES/LDT FILE

Available upon request.

EAN US: 5060400151332