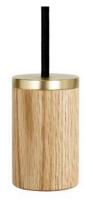

## OAK KNUCKLE PENDANT

SKU: OAK-KP-01-US

FSC-certified hardwood pendant, fitted with a braided 3 metre black kink free cord that's easily adjusted by hand. Complete with ceiling rose as standard.

## **FIXTURE**

Type: Pendant Materials: Oak & Brass Finish: Laquered & brushed

Ceiling rose dimensions: 0.98 in x 5.12 in

Lampholder: E26 Weight: 0.888 lbs Warranty: 1 year Input Voltage: 110-120V

Cord: 3 metre cord, Black fabric covered silicone

**Luminaire:** Class I **Wattage:** Max 60 W

Dimmable: Yes

2 in

3.15 in