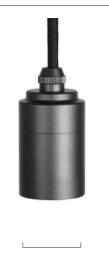

## GRAPHITE PENDANT

sku: GRAP-PD-01-US tala

Anodised aluminium pendant, fitted with a braided 3 metre black kink free cord that's easily adjusted by hand. Complete with ceiling rose as standard.

## **FIXTURE**

Type: Pendant

Materials: Anodised aluminium

Finish: Anodised

Ceiling rose dimensions: 1.57in x 2.56in

Lampholder: E26 Weight: 0.675 lbs Warranty: 1 year Input Voltage: 110-120V

Cord: 3 metre cord, Black fabric covered silicone

**Luminaire:** Class I **Wattage:** Max 60 W

Dimmable: Yes

1.57 in

2.56 in

BEST PAIRED WITH

1. Enno/Noma/Oblo/Oval

2.

3.