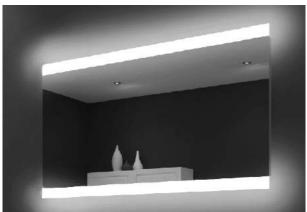

### LIGHTING SPECIFICATION

- DIMENSIONS : 48X28 in
- WEIGHT : 31 POUNDS (LBS)
- IP RATING: 44
- INPUT VOLTAGE: 110V
- CRI: 90+

SAFETY SPECIFICATION

- ENTIRE ASSEMBLY MEETS UL/cUL STANDARDS
- INTERNATIONAL CERTIFICATIONS
- SAFETY BACKED MIRROR

## MODELS :

| Base model    | Kelvin temperature | Dimensions                                     | Lumens | Power requirements |
|---------------|--------------------|------------------------------------------------|--------|--------------------|
| PARIX48283000 | 3000K              | 48"W x 28"H x 1.6"D<br>(1219mm x 711mm x 41mm) | 4960   | 110 VAC , 45w      |
| PARIX48286000 | 6000K              | 48"W x 28"H x 1.6"D<br>(1219mm x 711mm x 41mm) | 4970   | 110 VAC , 45w      |
| PARIX4828CCT  | ССТ                | 48"W x 28"H x 1.6"D<br>(1219mm x 711mm x 41mm) |        | 110 VAC            |
| PARIX4828RGBW | RGBW               | 48"W x 28"H x 1.6"D<br>(1219mm x 711mm x 41mm) |        | 110 VAC            |