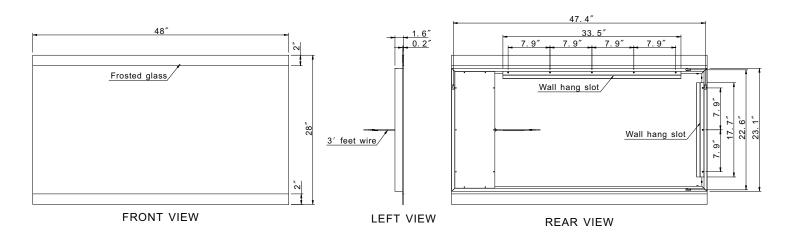

### LIGHTING SPECIFICATION

- DIMENSIONS : 48X28 in
- WEIGHT : 31 POUNDS (LBS)
- IP RATING: 44
- INPUT VOLTAGE: 110V
- CRI: 90+

SAFETY SPECIFICATION

- ENTIRE ASSEMBLY MEETS UL/cUL STANDARDS
- INTERNATIONAL CERTIFICATIONS
- SAFETY BACKED MIRROR

## MODELS :

| Base model    | Kelvin temperature | Dimensions                                     | Lumens | Power requirements |
|---------------|--------------------|------------------------------------------------|--------|--------------------|
| PARIX48283000 | 3000K              | 48"W x 28"H x 1.6"D<br>(1219mm x 711mm x 41mm) | 4960   | 110 VAC , 45w      |
| PARIX48286000 | 6000K              | 48"W x 28"H x 1.6"D<br>(1219mm x 711mm x 41mm) | 4970   | 110 VAC , 45w      |
| PARIX4828CCT  | ССТ                | 48"W x 28"H x 1.6"D<br>(1219mm x 711mm x 41mm) |        | 110 VAC            |
| PARIX4828RGBW | RGBW               | 48"W x 28"H x 1.6"D<br>(1219mm x 711mm x 41mm) |        | 110 VAC            |