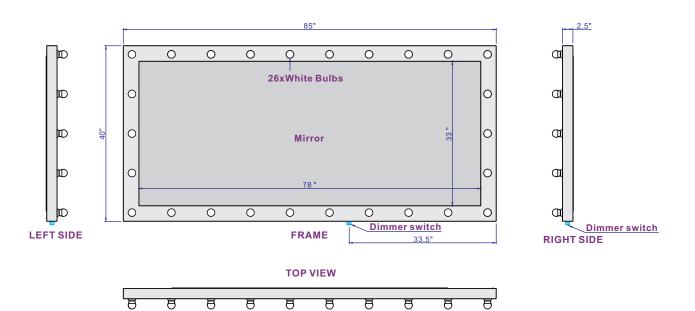

#### LIGHTING SPECIFICATION

- DIMENSIONS : 85X40 in
- WEIGHT : 154 POUNDS (LBS)
- IP RATING: 44
- INPUT VOLTAGE: 110V
- CRI: 90+

SAFETY SPECIFICATION

- ENTIRE ASSEMBLY MEETS UL/cUL STANDARDS
- INTERNATIONAL CERTIFICATIONS
- SAFETY BACKED MIRROR

### MODELS :

| Base model        | Kelvin temperature | Dimensions                                      | Lumens | Power requirements |
|-------------------|--------------------|-------------------------------------------------|--------|--------------------|
| HDRES85403000-WHT | 3000K              | 85"W x 40"H x 2.5"D<br>(2159mm x 1016mm x 63mm) | 7020   | 110 VAC , 78w      |
| HDRES85406000-WHT | 6000K              | 85"W x 40"H x 2.5"D<br>(2159mm x 1016mm x 63mm) | 8320   | 110 VAC , 78w      |