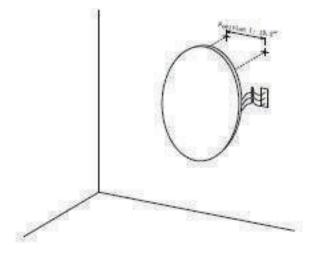

Do not strike glass components with hard or pointed items.

Do not place very hot or cold items against or close proximity to glass surfaces.

120V DIMMABLE LED DRIVER INCLUDED

- 1- Decide on wall positional placement.
- 2- Prepare & install wall hooks measured to distance between mirror's anchors.
- 3- Match & attach 3 electrical wires from mirror to home electrical wires: Live to Live, Ground to Ground, Neutral to Neutral.
- 4- Hang and affix to wall.