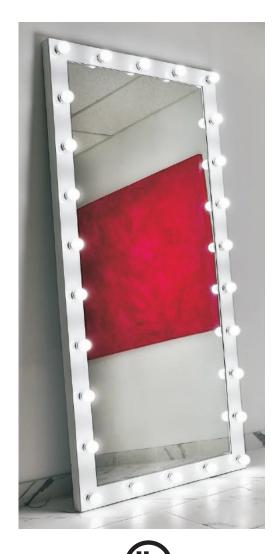

## PARIS MIRROR

PRODUCT SPECIFICATION SKU :HDRES85403000-WHT / HDRES85406000-WHT

LISTED