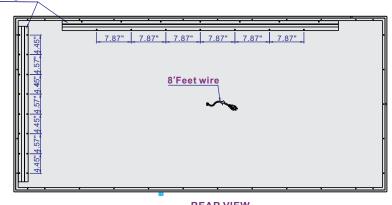

Wall hang slot

**REAR VIEW** 

INSTALLATION & AFTER CARE INSTRUCTIONS:

- 110V HARD WIRED ELECTRICAL CONNECTION
- Z BAR INCLUDED
- MIRROR SHOULD BE CONTROLED BY AN ON/OFF WALL SWITCH
- INSTALLATION WIRING MAY BE DIFFERENT WITH MIRRORS EQUIPPED WITH ADDITIONAL OPTIONS.
  Its Thyme