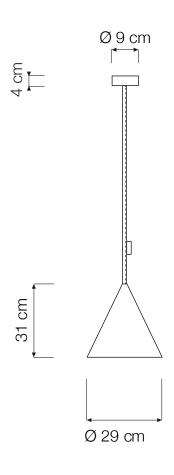

# Its Thyme

Jazz (Ø 29 cm x 31 cm) max 40W | E14 (230V) - E12 (120V) Equivalent W dimmable LED bulbs compatible | rec. LED 8W

Led color temperature recommended: neutral white 4200 °K / warm white 2700 °K

#### **INNER COLOR**

red gold orange bronze

turquoise

white

blue magenta

INCLUDES 130 CM CORD, TEXTILE CABLE COVER AND LAPRENE (RUBBER) CEILING CANOPY. CUSTOM CORD LENGTHS ARE AVAILABLE FOR AN ADDITONAL CHARGE. BULBS ARE NOT INCLUDED.