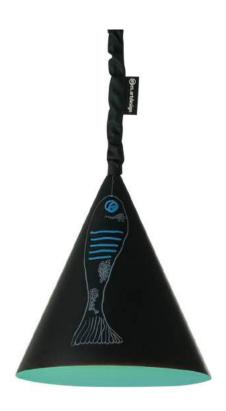

# Its Thyme

Jazz (Ø 29 cm x 31 cm) max 40W | E14 (230V) - E12 (120V) Equivalent W dimmable LED bulbs compatible | rec. LED 8W

Led color temperature recommended: neutral white 4200 °K / warm white 2700 °K

## **MATERIALS**

Jazz nebula: laprene, nylon, nebulite (fiberglass) Jazz lavagna: laprene, nylon, nebulite, blackboard effect resin Jazz cemento: laprene, nylon, nebulite, cement effect paint

# **OUTER COLOR**

grey (concrete)

black (blackboard)

#### **INNER COLOR**

red gold orange bronze

turquoise

white

blue magenta

INCLUDES 130 CM CORD, TEXTILE CABLE COVER AND LAPRENE (RUBBER) CEILING CANOPY. CUSTOM CORD LENGTHS ARE AVAILABLE FOR AN ADDITONAL CHARGE. BULBS ARE NOT INCLUDED.