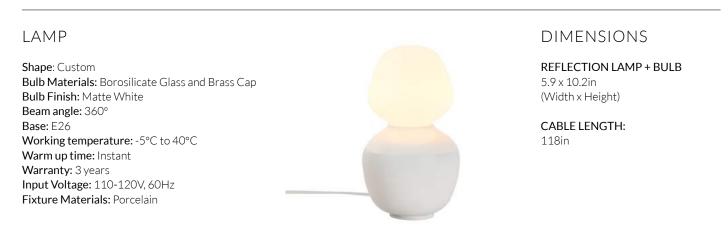

# REFLECTION ENNO TABLE LAMP (US)

DAVID WEEKS FOR TALA

A collaboration with acclaimed New York designer, David Weeks, the Reflection Table Lamps offer playful takes on some of Tala's most celebrated light bulb designs.

Crafted by hand using premium porcelain, the artisanal nature of the products means each piece is unique in texture, color and shape, with no two pieces alike. Any variations or differences in their final form owes to these processes and should not be considered a defect.