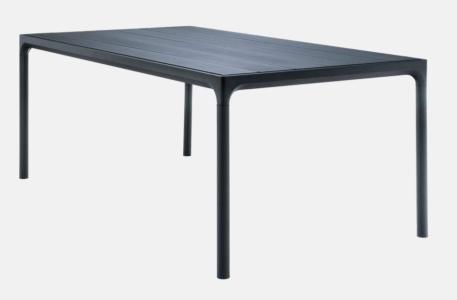

## Its Thyme

PRODUCT NAMEFOUR TABLE 210X90DESIGNHENRIK PEDERSENPRODUCT NUMBER12403

## PRODUCT DESCRIPTION

A dining table with a top and four legs - that is what you get in FOUR, no matter which size you choose. The frame and legs are made in powder coated aluminum, and table top in bamboo or aluminum. The special developed extruded profile in the table frame makes FOUR a remarkable strong table. Come in 4 different sizes.

| MATERIALS          | Table top in bamboo or aluminum with powder coated aluminum frame and legs                                      |                    |                                           |
|--------------------|-----------------------------------------------------------------------------------------------------------------|--------------------|-------------------------------------------|
| CARE INSTRUCTION   | View online <u>here</u>                                                                                         | ASSEMBLING         | Legs are to be mounted on table top frame |
| COLOUR             | 0324 Black lamellas/Black frame, 0326 Bamboo lamellas/Dark grey frame, 2424 Black aluminum lamellas/Black Frame |                    |                                           |
| PRODUCT DIMENSIONS | L:210 W:90 H:74 cm                                                                                              | PRODUCT WEIGHT     | 33,6 kg                                   |
| BOX PACKAGING      |                                                                                                                 | PALLET PACKAGING   |                                           |
| SHIPPING UNIT      | 1 pcs. per box                                                                                                  | UNITS PER PALLET   |                                           |
| BOX DIMENSIONS     | 215 x 95 x 17 cm                                                                                                | PALLET DIMENSIONS  |                                           |
|                    |                                                                                                                 | QUANTITY PER CONT. |                                           |