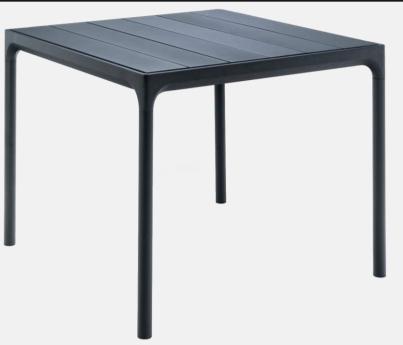

## Its Thyme

 PRODUCT NAME
 FOUR TABLE 90X90
 DESIGN
 HENRIK PEDERSEN
 PRODUCT NUMBER
 12401

## PRODUCT DESCRIPTION

A dining table with a top and four legs - that is what you get in FOUR, no matter which size you choose. The frame and legs are made in powder coated aluminum, and table top in bamboo or aluminum. The special developed extruded profile in the table frame makes FOUR a remarkable strong table. Come in 4 different sizes.

|                    |                                                                                                                 | ,                  |                                           |
|--------------------|-----------------------------------------------------------------------------------------------------------------|--------------------|-------------------------------------------|
| MATERIALS          | Table top in bamboo or aluminum with powder coated aluminum frame and legs                                      |                    |                                           |
| CARE INSTRUCTION   | View online here                                                                                                | ASSEMBLING         | Legs are to be mounted on table top frame |
| COLOUR             | 0324 Black lamellas/Black frame, 0326 Bamboo lamellas/Dark grey frame, 2424 Black aluminum lamellas/Black Frame |                    |                                           |
| PRODUCT DIMENSIONS | L:90 W:90 H:74 cm                                                                                               | PRODUCT WEIGHT     | 20 kg                                     |
| BOX PACKAGING      |                                                                                                                 | PALLET PACKAGING   |                                           |
| SHIPPING UNIT      | 1 pcs. per box                                                                                                  | UNITS PER PALLET   |                                           |
| BOX DIMENSIONS     | 95 x 95 x 17 cm                                                                                                 | PALLET DIMENSIONS  |                                           |
|                    |                                                                                                                 | QUANTITY PER CONT. |                                           |