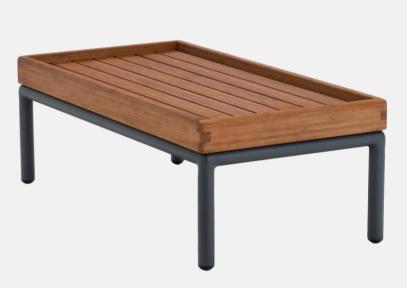

## Its Thyme

PRODUCT NAMELEVEL LOUNGE SMALL TABLEDESIGNHENRIK PEDERSENPRODUCT NUMBER12206

PRODUCT DESCRIPTION

The lightweight frame and bamboo table top creates both contrast and comfort - and lures with relaxed lounge atmosphere. LEVEL is a lounge series consisting of 2 couch modules - one left and one right - an ottoman, and a coffee table. This makes it possible to mix the modules in many different ways.

| MATERIALS          | Legs: Powder coated grey aluminum. Table top: bamboo |                    |                                  |
|--------------------|------------------------------------------------------|--------------------|----------------------------------|
| CARE INSTRUCTION   | View online <u>here</u>                              | ASSEMBLING         | Table top to be placed on frame. |
| COLOUR             | Bamboo table top and grey frame                      |                    |                                  |
| PRODUCT DIMENSIONS | L:81 W:40 H:29 cm                                    | PRODUCT WEIGHT     | 0 kg                             |
| BOX PACKAGING      |                                                      | PALLET PACKAGING   |                                  |
| SHIPPING UNIT      | 1 pcs. per box                                       | UNITS PER PALLET   |                                  |
| BOX DIMENSIONS     | 87 x 36 x 46 cm                                      | PALLET DIMENSIONS  |                                  |
|                    |                                                      | QUANTITY PER CONT. |                                  |