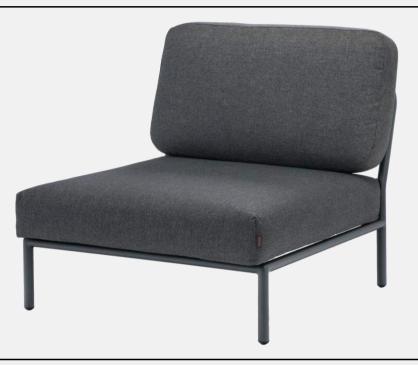

## Its Thyme

PRODUCT NAMELEVEL LOUNGE SOFA SINGLEDESIGNHENRIK PEDERSENPRODUCT NUMBER12205

PRODUCT DESCRIPTION

The lightweight frame and soft cushions creates both contrast and comfort - and lures with relaxed lounge atmosphere. LEVEL is a lounge series consisting of 2 couch modules - one left and one right - an ottoman, and a coffee table. This makes it possible to mix the modules in many different ways.

| MATERIALS          | Legs: Powder coated grey aluminum. Cushions: Dark grey fabric |                         |                                                                          |
|--------------------|---------------------------------------------------------------|-------------------------|--------------------------------------------------------------------------|
| CARE INSTRUCTION   | View online <u>here</u>                                       | ASSEMBLING              | Cushions to be placed on frame. Back cushion connects to frame by straps |
| COLOUR             | Dark grey cushions and grey frame                             |                         |                                                                          |
| PRODUCT DIMENSIONS | H:38/82 D:95 W:81 cm                                          | PRODUCT WEIGHT          | 0 kg                                                                     |
| BOX PACKAGING      |                                                               | PALLET PACKAGING        |                                                                          |
| вох                | PACKAGING                                                     | PA                      | LLET PACKAGING                                                           |
| BOX SHIPPING UNIT  | PACKAGING  1 pcs. per box                                     | PAI<br>UNITS PER PALLET | LLET PACKAGING                                                           |
|                    |                                                               |                         | 6                                                                        |