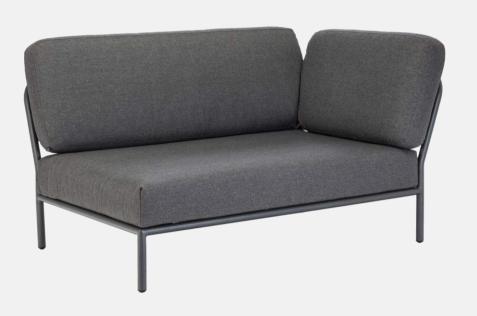

## Its Thyme

PRODUCT NAMELEVEL LOUNGE SOFA RDESIGNHENRIK PEDERSENPRODUCT NUMBER12202

## PRODUCT DESCRIPTION

The lightweight frame and soft cushions creates both contrast and comfort - and lures with relaxed lounge atmosphere. LEVEL is a lounge series consisting of 2 couch modules - one left and one right - an ottoman, and a coffee table. This makes it possible to mix the modules in many different ways.

| MATERIALS          | Legs: Powder coated grey aluminum. Cushions: Dark grey fabric |                         |                                                                          |
|--------------------|---------------------------------------------------------------|-------------------------|--------------------------------------------------------------------------|
| CARE INSTRUCTION   | View online here                                              | ASSEMBLING              | Cushions to be placed on frame. Back cushion connects to frame by straps |
| COLOUR             | Dark grey cushions and grey frame                             |                         |                                                                          |
| PRODUCT DIMENSIONS | H:38/82 D:95 W:140 cm                                         | PRODUCT WEIGHT          | 17,2 kg                                                                  |
|                    |                                                               |                         |                                                                          |
| ВОХ                | PACKAGING                                                     | PAI                     | LLET PACKAGING                                                           |
| BOX                | PACKAGING  2 pcs. per box                                     | PAI<br>UNITS PER PALLET | LLET PACKAGING                                                           |
|                    |                                                               | Γ                       |                                                                          |