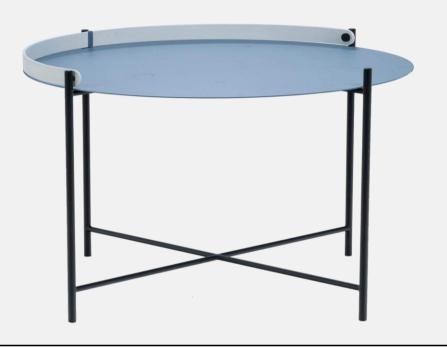

## Its Thyme

 PRODUCT NAME
 EDGE TRAY TABLE Ø76
 DESIGN
 ROEE MAGDASSI
 PRODUCT NUMBER
 10913

PRODUCT DESCRIPTION

EDGE coffee table with a half circle handle as a decorative feature that makes the table easy to move from room to room - or from outdoor to indoor. EDGE comes in 3 different sizes and in different color combinations. Suitable for both indoor and outdoor. Legs in Black powdercoat

| MATERIALS          | Powder coated metal for outdoor use.                                                 |                    |               |
|--------------------|--------------------------------------------------------------------------------------|--------------------|---------------|
| CARE INSTRUCTION   | View online <u>here</u>                                                              | ASSEMBLING         | No assembling |
| COLOUR             | 1212 Black/black, 8213 Pigeon blue/White, 1112 Pine green/Black, 2912 Oxblood/ Black |                    |               |
| PRODUCT DIMENSIONS | Ø76, H:40 cm                                                                         | PRODUCT WEIGHT     | 11 kg         |
| BOX PACKAGING      |                                                                                      | PALLET PACKAGING   |               |
| SHIPPING UNIT      | 1 pcs. per box                                                                       | UNITS PER PALLET   |               |
| BOX DIMENSIONS     | 76 x 76 x 42 cm                                                                      | PALLET DIMENSIONS  |               |
|                    |                                                                                      | QUANTITY PER CONT. | 255(40')      |